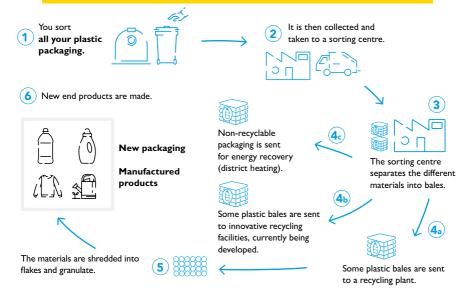

## OTHER WASTE TO BE TAKEN TO AN APPROPRIATE COLLECTION POINT

Find all the sorting instructions for your area on the App

You can now sort all your plastic packaging as well as paper and packaging made of cardboard, aluminium, steel or glass.