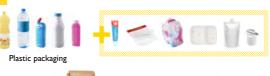

## OTHER WASTE TO BE TAKEN TO AN APPROPRIATE COLLECTION POINT

Find all the sorting instructions for your area on the App

You can now sort all your plastic packaging as well as paper and packaging made of cardboard, aluminium, steel or glass.