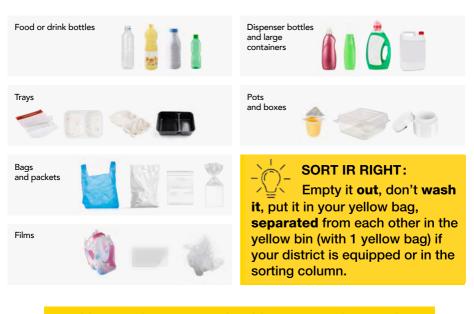

## **HOW TO SORT packaging and paper**

(1)

IT'S A PACKAGING OR A PAPER?

PLACE IT IN YOUR-SORTING BIN

**(2**)

NO WASHING, JUST EMPTY IT

(3)

PLACE IT IN THE YELLOW SORTING **BING** (WITH A YELLOW BAG) OR PLACE IT LOOSE IN THE SORT COLUMN